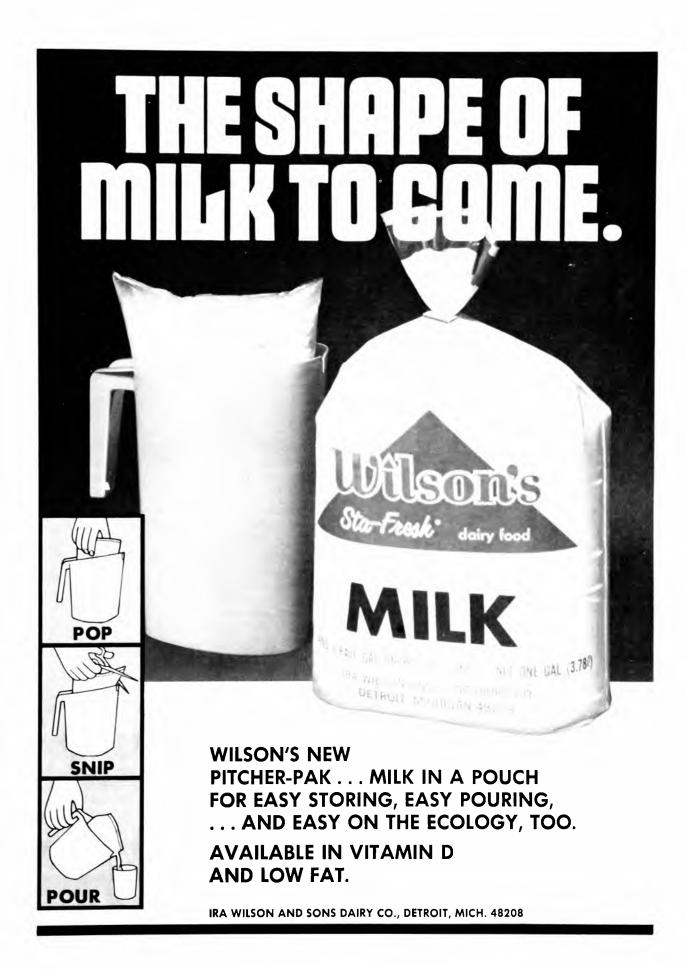

at of California.

In California, the state liquor commission issues a temporary permit within two weeks of receipt of the application. The new owner is then permitted to operate the store. The formal paperwork may take longer, but at least the new owner is into the business especially helpful if he is not working. Although this approach may be a little costlier than in Michigan, with the new license fee and other savings here this should help cover such costs.

Of course, it is realized that when government keeps getting bigger it becomes more difficult to be flexible and sensitive. But in this case, where the state SDD's and SDM's are helping bring in a big share of revenue for Michigan, we think licenses should be transferred far more quickly than at present. A simple request, indeed!



#### The Note Said: `Please Cancel Our Membership'

#### By ED ACHO AFD President

I am reminded of a story told to me recently about the note on a member's dues statement which said, "please cancel our membership." I also recall that former AFD president Al Verbrugge once wrote on the subject, borrowing an item he once read somewhere.

The story is being reprinted here, because now more than ever retailers and suppliers must stand up and be counted through their association through AFD.

We have had some growing pains of late, and these problems have been resolved. We're doing more than ever and stand ready to serve you and our colorful and important industry. Here's the story:

"Please cancel our membership," the note said.

That sounds like nothing more than a simple instruction to pu